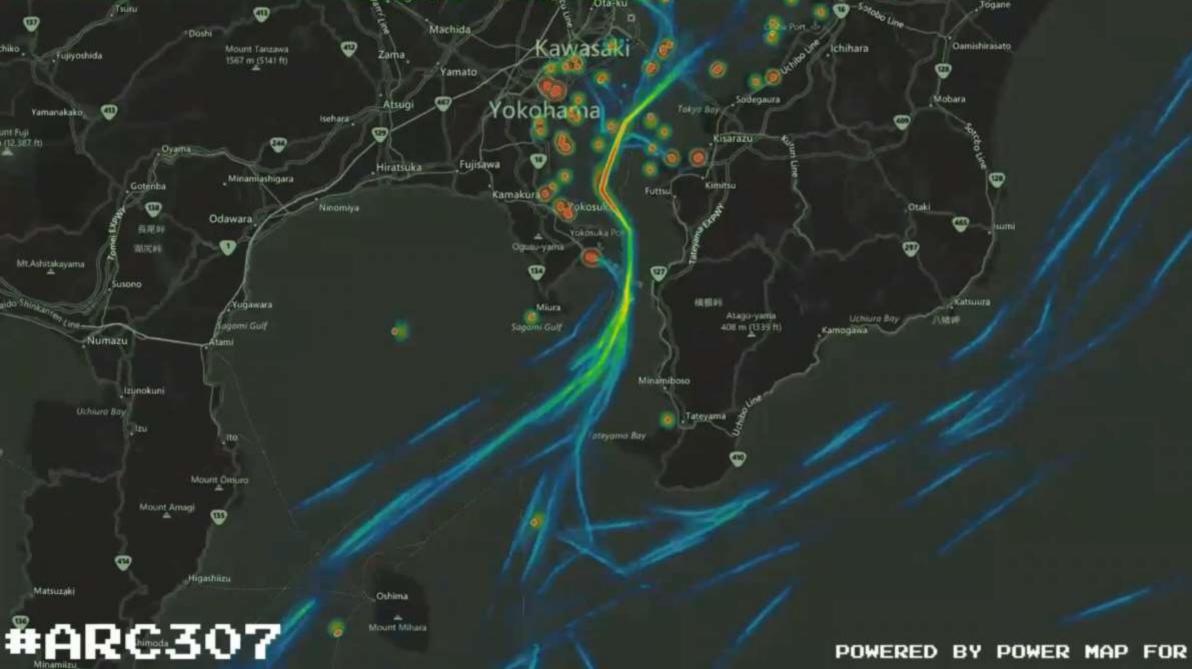

#### Uenonara Chofu Setagava INNOVAT TOKYO HARBOR ESS 11 NAI Δ 8 PREDT CE AZ ON. 6

Sobs

EXCEL

## A PREDICTIVE INTELLIGENCE ON AZURE INTELLIGENCE

THE R P. LEWIS CO., LANSING MICH. ATEM DB WIN B Nagano Maebashi PROPERTY OF STREET, ST Saitama it and inta the Funabash Chiba STRAFTING. 101-201-012 Tokyo Hachioji Kaws Kofu Sagamihara Acres Press (10.474 9192 01 MOUNTEELE WARDERS FOR THE PARTY OF Victor 67 shizuoka - B.A.R. Nil Island #ARC307

POWERED BY POWER MAP FOR EXCEL